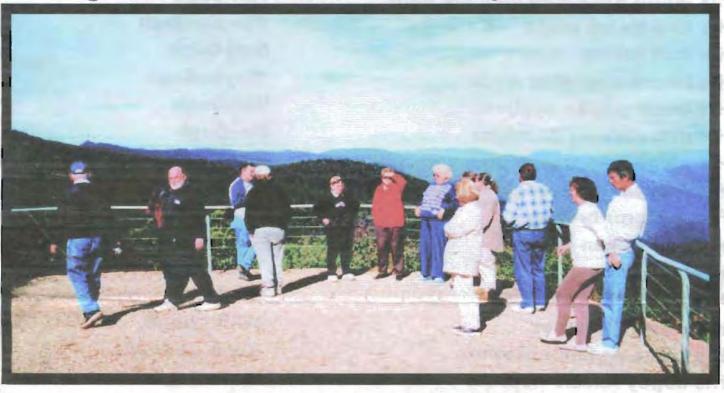

### Group shot of the "Glen Innes Mob"

Visiting one of the local tourist vista points

Next early morning run will be on May 14.. Starting at the Nunawading Civic Center 7 am . Dont be late because we will be gone by 7.15 am. Inquiries.. Ring Neil Wakeman.. 0411.456.047