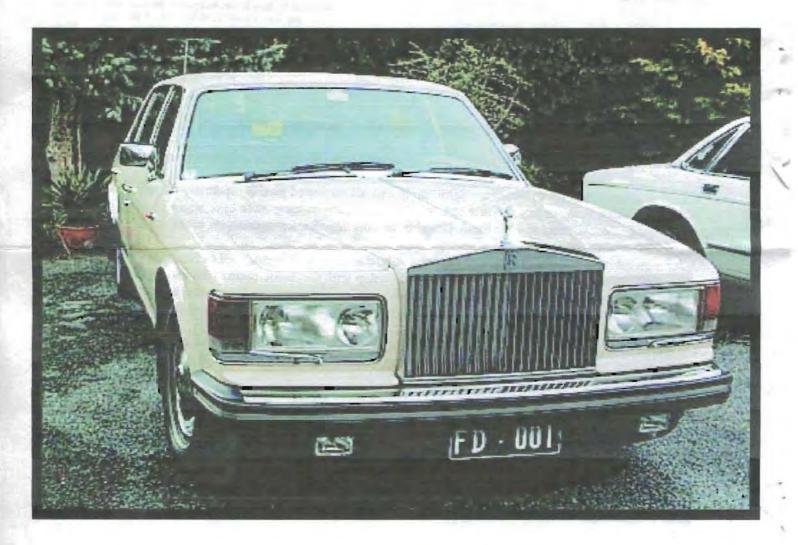

# Members cars VOAR ent mont rettel need

Frank & Pat Douglas have sold their XJS V12 Jaguar convertible to new members Dr & Mrs Alan Baker and have raided the piggybank to purchase a Silver Spur Rolls Royce

Originally imported by Rolls Royce for the British High Commissioner & used in Canberra this car recently came up for sale & was noted by Tony Hodges who in turn knew that Frank was looking for a Spur. The car is in very good condition & a delight to drive. It is intended that along with other ABC members cars will be driven to Glen-Innes for the meeting with the Queensland ABC Club.