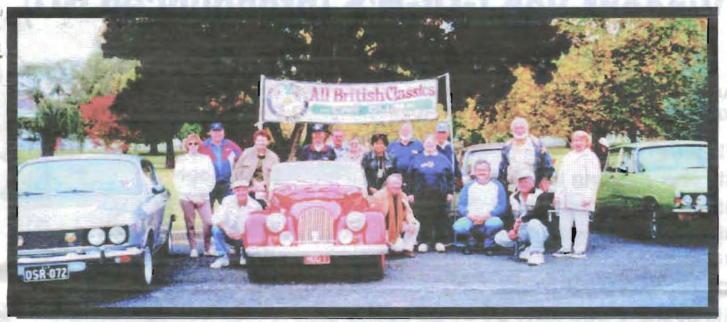

# **Report on our joint rally at Glen Innes NSW**

Some 25 members from Queensland NSW & Victoria got together at Glen Innes NSW for a very enjoyable Easter meeting. Cars ranged from a 1924 Standard to a Silver Spur. The weekends program was most enjoyable & included a bus trip to Emmaville and a visit to King Range Castle..

We had a number of entertaining evenings with the grand event being the last night when different members & groups put on items of entertainment for all present. What a spectacle that was. All in all a very pleasant meeting with our fellow interstate ABC members. Our next joint easter get together will be in 2002. It is our turn to make the arrangements. Any body want to take this on as a challenge . Ring Frank on 9739 4829.