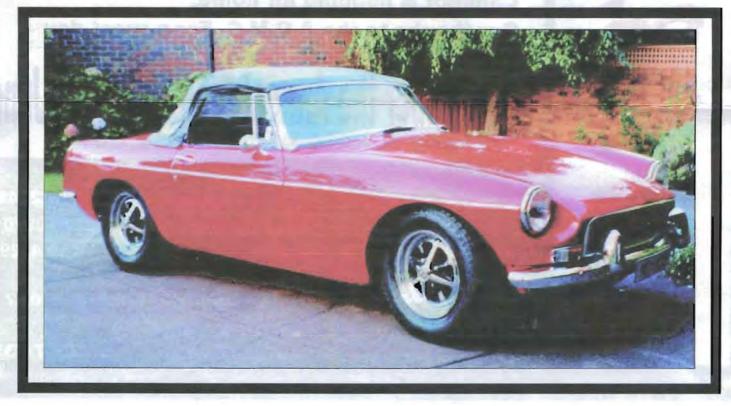

## 1972 MGB Mk 2 For Sale Very good condition

Over the last three years considerable work has been done to upgrade this RED MGB.

Work includes... New clutch, rebuilt overdrive, new gaskets in engine and gearbox, new exhaust extractors, new exhaust sports system, new Bosch distributor, reconditioned radiator. new clutch master & slave cylinders, new Dunlop aquajet textile radials, complete metal re-spray { approx 4 years ago} all rust cut out & re-sprayed, including foot wells, new griplight steering wheel, new oil & temperature gauge, etc etc.

All this work & the wife has got a new car & wants the garage space to park her car in, so we have got to sell the MGB.

#### Price...\$19000 ONO. Incl. Roadworthy.

Ehensile & Toor Veracy for casse intern

Ring Craig Douglas on 97612522 Bus & 97884329 Hme